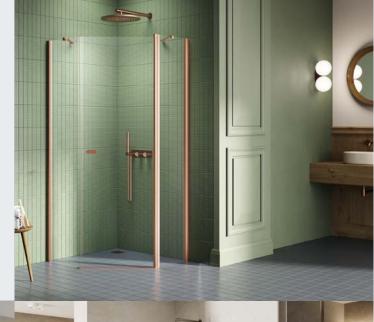

### **NEW SOLEO IN NEW COLOURS**

New colours appeared: Light Gold, Gunmetal Brushed, Copper Brushed in our collection New Soleo, which is full of wide range of functional solutions for many years. Thanks to that, everywhere where the swinging door solution is needed the bathrooms will have modern designs in unique colours.