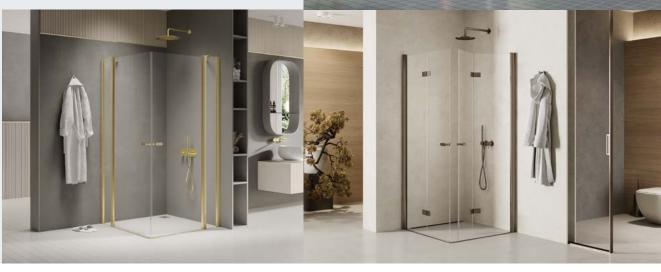

### **NEW DESIGN OF EVENTA**

In new collections 2023 you can also find new version of colours of Eventa. Original colours in versions Gold Shine, Copper shine and Black chrome are the newest bathroom fashion trend. Thanks to high gloss detailing "Eventa" is suitable for glamour interiors even for demanding bathroom.