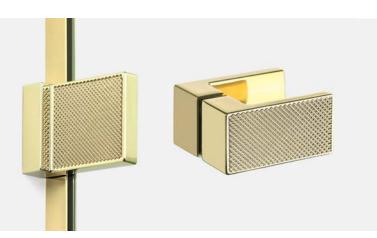

#### **AVEXA XR**

In colours Gold Shine and Black we allowed ourselves to a bit of madness. We finished details with knurling structure. Thanks to this we gave the effect of exclusive elegance to the cabin.