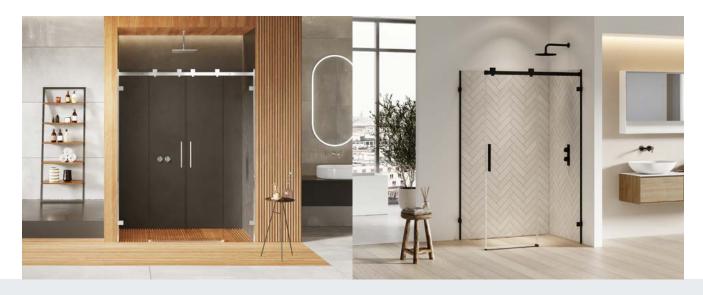

#### **SOFTI X**

Softi X is well known collection of sliding shower enclosures with soft closing doors. In new version of Softi the X received a new way of assembly method to the wall with unique, mini cubes which make the structure visually lighter.