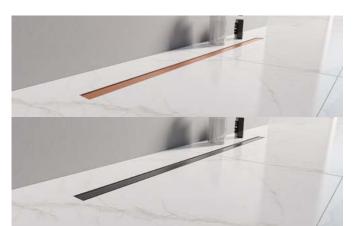

# NEW COLOURS TO LINEAR SHOWER DRAIN VISIO SLIM

It is obvious to us to make another step in the development of the linear drainage offer. Our drains appear in colours available in 2023 therefore we have Copper Brushed and Gunmetal Brushed. Thanks to this, composing the shower zones in the same colour will be extremely simple for our customers.