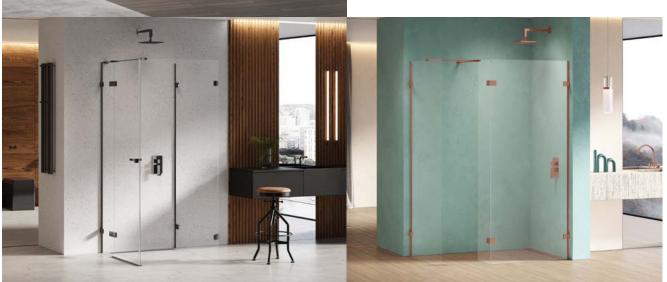

#### **AVEXA XR**

In colours Gold Shine and Black we allowed ourselves to a bit of madness. We finished details with knurling structure. Thanks to this we gave the effect of exclusive elegance to the cabin.